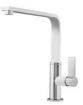

|
| Perimetral overflow       | The overflow is always a security on the Foster sinks that prevents the overflow of water in case of oversights. The perimeter drain solution improves aesthetics thanks to its square and essential shape. |
| Small radius              | Bowls with squared shapes with a modern design and an increased capacity, for a minimal                                                                                                                     |

aesthetics connected with an extreme practicity.

### **TECHNICAL DATA**

# Foster ==



## Foster ==



Cut out size - Dimensioni per foratura top



## **OPTIONAL ACCESSORIES**



Iroko-wood chopping board 8643 117



Stainless steel plate rack

### 8100 305

### **RECOMMENDED PAIRINGS**



Mixer Tap Drop 8523 000



Mixer Tap NYC 8486 000

## Foster ==

### **OPTIONAL AUTOMATIC WASTE FITTINGS**



Automatic waste fitting - PM 8407 113



Space automatic waste fitting - PA 8407 108



Space automatic waste fitting - PE 8407 109



Space Light automatic waste fitting
- PL
8407 117



Space Milano automatic waste fitting 8407 115



Space Push automatic waste fitting - PP