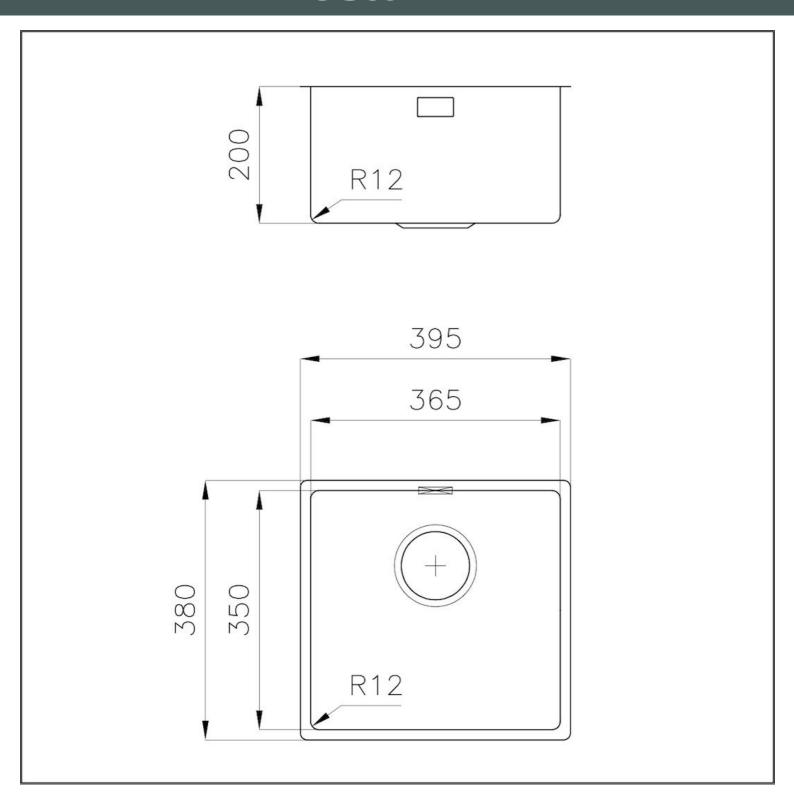

## **DETAILS**

| Edge/Installation Type | Undermount                                                      |
|------------------------|-----------------------------------------------------------------|
| Material               | AISI 304 stainless steel                                        |
| Texture                | Foster brushed                                                  |
| Base                   | 45 cm                                                           |
| Dimensions             | 395x380 mm                                                      |
| Standard fittings      | Fixing hooks, gasket, drain, overflow and siphon, boxed packing |
| Mixer holes            | No standard holes                                               |
| Built-in hole          | View technical data sheet                                       |
| Drainer                | No                                                              |

| Width                     | 39.5 cm                                                                                                                                                                                                     |
|---------------------------|-------------------------------------------------------------------------------------------------------------------------------------------------------------------------------------------------------------|
| Bowl dimension            | 365x350mm                                                                                                                                                                                                   |
| Number of bowls           | 1 bowl                                                                                                                                                                                                      |
| Waste fitting             | 3,5" drain                                                                                                                                                                                                  |
| FEATURES                  |                                                                                                                                                                                                             |
| Basket 3,5" waste fitting | The drain is equipped with a large 3.5" drain, with the practical basket cap that prevents the discharge of solid parts.                                                                                    |
| Deep bowls                | This bowls reach an important depth, over 20 cm, thanks to the advanced production technology, that can be offer great capiency and practicity in all the washing operations.                               |
| High thickness            | 1mm thick steel. A significant thickness, which guarantees the maximum sturdiness and durability.                                                                                                           |
| Perimetral overflow       | The overflow is always a security on the Foster sinks that prevents the overflow of water in case of oversights. The perimeter drain solution improves aesthetics thanks to its square and essential shape. |
| Small radius              | Bowls with squared shapes with a modern design and an increased capacity, for a minimal                                                                                                                     |

### **TECHNICAL DATA**