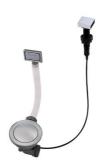

### **OPTIONAL AUTOMATIC WASTE FITTINGS**

Automatic waste fitting - PM 8407 113

Space automatic waste fitting - PA 8407 108

Space automatic waste fitting - PE 8407 109

Space Light automatic waste fitting
- PL
8407 117

Space Milano automatic waste fitting 8407 115

Space Push automatic waste fitting - PP