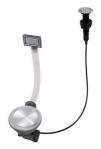

and an increased capacity, for a minimal                                                                                                                     |

aesthetics connected with an extreme practicity.

### **TECHNICAL DATA**

# Foster ==



## Foster ==



Cut out size - Dimensioni per foratura top



## **OPTIONAL ACCESSORIES**



Iroko-wood chopping board 8643 117



Stainless steel plate rack

### 8100 305

### **RECOMMENDED PAIRINGS**



Mixer Tap Drop 8523 000



Mixer Tap NYC 8486 000

## Foster ==

### **OPTIONAL AUTOMATIC WASTE FITTINGS**



Automatic waste fitting - PM 8407 113



Space automatic waste fitting - PA 8407 108



Space automatic waste fitting - PE 8407 109



Space Light automatic waste fitting
- PL
8407 117



Space Milano automatic waste fitting 8407 115



Space Push automatic waste fitting - PP