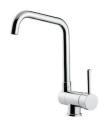

|
| Perimetral overflow       | The overflow is always a security on the Foster sinks that prevents the overflow of water in case of oversights. The perimeter drain solution improves aesthetics thanks to its square and essential shape. |
| Small radius              | Bowls with squared shapes with a modern design and an increased capacity, for a minimal                                                                                                                     |

aesthetics connected with an extreme practicity.

### **TECHNICAL DATA**

# Foster ==



## Foster ==



Cut out size - Dimensioni per foratura top



## **OPTIONAL ACCESSORIES**



Iroko-wood chopping board 8643 117



Stainless steel plate rack

### 8100 305

### **RECOMMENDED PAIRINGS**



Mixer Tap Drop 8523 000



Mixer Tap NYC 8486 000

## Foster ==

### **OPTIONAL AUTOMATIC WASTE FITTINGS**



Automatic waste fitting - PM 8407 113



Space automatic waste fitting - PA 8407 108



Space automatic waste fitting - PE 8407 109



Space Light automatic waste fitting
- PL
8407 117



Space Milano automatic waste fitting 8407 115



Space Push automatic waste fitting - PP