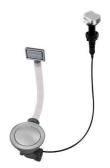

### **OPTIONAL AUTOMATIC WASTE FITTINGS**

Automatic waste fitting - PM 8407 113

Space automatic waste fitting - PA 8407 108

Space automatic waste fitting - PE 8407 109

Space Light automatic waste fitting
- PL
8407 117

Space Milano automatic waste fitting 8407 115

Space Push automatic waste fitting - PP