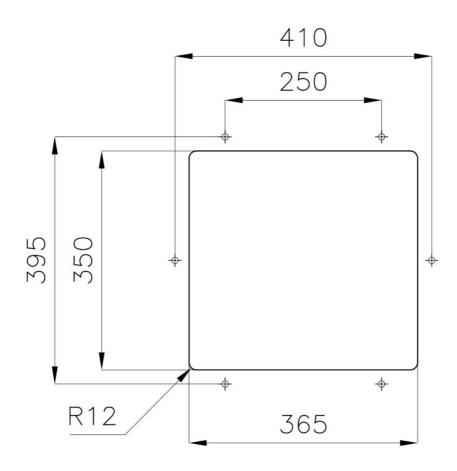

ness            | 1mm thick steel. A significant thickness, which guarantees the maximum sturdiness and durability.                                                                                                           |
| Perimetral overflow       | The overflow is always a security on the Foster sinks that prevents the overflow of water in case of oversights. The perimeter drain solution improves aesthetics thanks to its square and essential shape. |
| Small radius              | Bowls with squared shapes with a modern design and an increased capacity, for a minimal                                                                                                                     |

aesthetics connected with an extreme practicity.

### **TECHNICAL DATA**

# Foster ==



## Foster ==



Cut out size - Dimensioni per foratura top



## **OPTIONAL ACCESSORIES**



Iroko-wood chopping board 8643 117



Stainless steel plate rack

### 8100 305

### **RECOMMENDED PAIRINGS**



Mixer Tap Drop 8523 000



Mixer Tap NYC 8486 000

## Foster ==

### **OPTIONAL AUTOMATIC WASTE FITTINGS**



Automatic waste fitting - PM 8407 113



Space automatic waste fitting - PA 8407 108



Space automatic waste fitting - PE 8407 109



Space Light automatic waste fitting
- PL
8407 117



Space Milano automatic waste fitting 8407 115



Space Push automatic waste fitting - PP