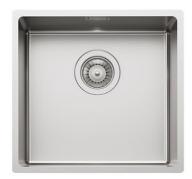

## Sink Serie 35

Kitchen Sinks Code: 3136 850

## **DETAILS**

| Edge/Installation Type | Undermount                                                      |
|------------------------|-----------------------------------------------------------------|
| Material               | AISI 304 stainless steel                                        |
| Texture                | Foster brushed                                                  |
| Base                   | 45 cm                                                           |
| Dimensions             | 395x380 mm                                                      |
| Standard fittings      | Fixing hooks, gasket, drain, overflow and siphon, boxed packing |
| Mixer holes            | No standard holes                                               |
| Built-in hole          | View technical data sheet                                       |
| Drainer                | No                                                              |