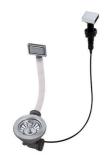

### **OPTIONAL AUTOMATIC WASTE FITTINGS**

Automatic waste fitting - PM 8407 113

Space automatic waste fitting - PA 8407 108

Space automatic waste fitting - PE 8407 109

Space Light automatic waste fitting
- PL
8407 117