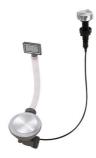

### **OPTIONAL AUTOMATIC WASTE FITTINGS**

Automatic waste fitting - PM 8407 113

Space automatic waste fitting - PA 8407 108

Space automatic waste fitting - PE 8407 109

Space Light automatic waste fitting
- PL
8407 117

Space Milano automatic waste fitting 8407 115

Space Push automatic waste fitting - PP